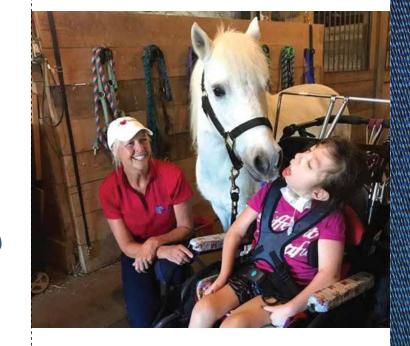

Please join friends of Stable Hands for the first annual "**Denim, Dinner** & *Dreams*" fundraiser for all of the equine-assisted programs provided to our community.

Stable Hands dreams of:

- Expanding Program offerings to include equine-assisted mental health.
- Completing the herd of horses to partner with staff and curriculum in Therapeutic Riding and Veterans Assisted Sports Training.
- Building stalls and paddocks onto the riding arena.

All proceeds benefit these initiatives.