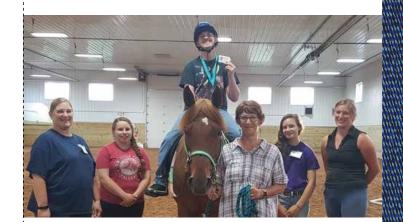

Please join friends of Stable Hands for the first annual "**Denim, Dinner** & *Dreams*" fundraiser for all of the equine-assisted programs provided to our community.

Stable Hands dreams of:

- Expanding Program offerings to include equine-assisted mental health.
- Completing the herd of horses to partner with staff and curriculum in Therapeutic Riding and Veterans Assisted Sports Training.
- Building stalls and paddocks onto the riding arena.

All proceeds benefit these initiatives.